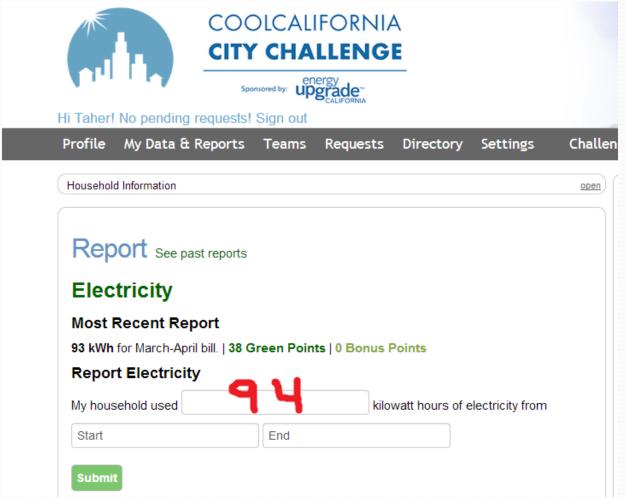

|       |
|                                                     |                                                     |                  |                     |                    |               |             |                                              |                    |              |       |
|                                                     |                                                     |                  |                     |                    |               |             |                                              |                    |              |       |

## 2) Find your KWH



#### 3) Go to Cool California Challenge



End

kilowatt hours of electricity from

Report Electricity

My household used

Start

Submit

### 4) Enter KWH into Report



## 5) Earn Points!