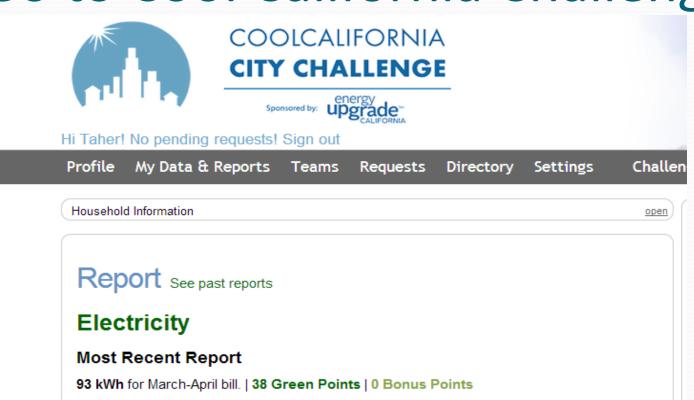

#### 3) Go to Cool California Challenge

End

kilowatt hours of electricity from

Report Electricity

My household used

Start

Submit