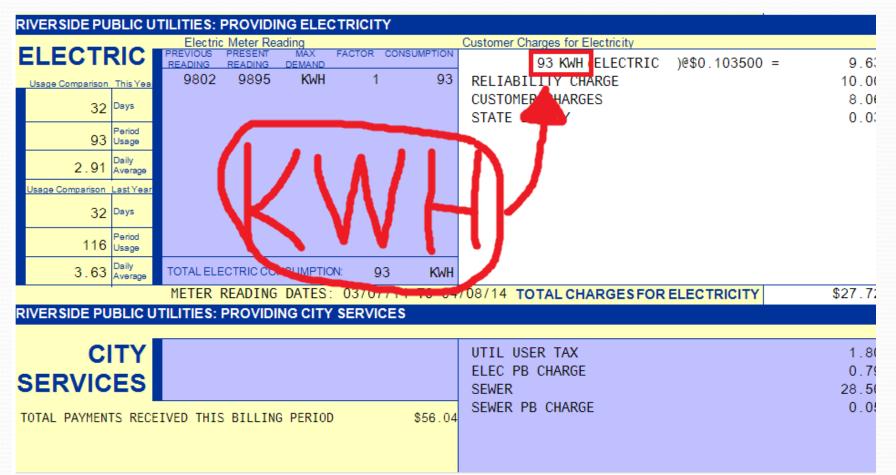

## 1) Find your RPU Electric Bill

| RIVERSIDE PUBLIC UTILITIES: PROVIDING ELECTRICITY   |                                                     |                  |                     |                    |               |             |                                              |                    |              |       |
|-----------------------------------------------------|-----------------------------------------------------|------------------|---------------------|--------------------|---------------|-------------|----------------------------------------------|--------------------|--------------|-------|
| ١.                                                  |                                                     | 10               | Electri             | c Meter Re         | ading         |             | Customer Charges for Electricity             |                    |              |       |
| ı                                                   | ELECT                                               | KIC              | PREVIOUS<br>READING | PRESENT<br>READING | MAX<br>DEMAND | FACTOR CONS | SUMPTION                                     | 93 KWH (ELECTRIC   | )@\$0.103500 | = 9.6 |
|                                                     | Usage Comparison                                    | This Year        | 9802                | 9895               | KWH           | 1           | 93                                           | RELIABILITY CHARGE |              | 10.00 |
|                                                     | 32                                                  | Days             |                     |                    |               |             |                                              | CUSTOMER CHARGES   |              | 8.00  |
|                                                     | 32                                                  |                  |                     |                    |               |             |                                              | STATE ENERGY       |              | 0.0   |
|                                                     | 93                                                  | Period<br>Usage  |                     |                    |               |             |                                              |                    |              |       |
|                                                     | 2.91                                                | Daily<br>Average |                     |                    |               |             |                                              |                    |              |       |
|                                                     | Usage Comparison                                    | Last Year        |                     |                    |               |             |                                              |                    |              |       |
|                                                     | 32                                                  | Days             |                     |                    |               |             |                                              |                    |              |       |
|                                                     | 116                                                 | Period<br>Usage  |                     |                    |               |             |                                              |                    |              |       |
|                                                     | 3.63                                                | Daily<br>Average | TOTAL ELE           | ECTRIC CO          | NSUMPTIO      | N: 93       | KWH                                          |                    |              |       |
| Ī                                                   |                                                     |                  | METER               | READING            | DATES:        | 03/07/14    | /08/14 TOTAL CHARGES FOR ELECTRICITY \$27.73 |                    |              |       |
| RIVERSIDE PUBLIC UTILITIES: PROVIDING CITY SERVICES |                                                     |                  |                     |                    |               |             |                                              |                    |              |       |
|                                                     |                                                     |                  |                     |                    |               |             |                                              |                    |              |       |
|                                                     | CI                                                  | TY               |                     |                    |               |             |                                              | UTIL USER TAX      |              | 1.80  |
|                                                     |                                                     |                  |                     |                    |               |             | ELEC PB CHARGE                               |                    | 0.79         |       |
| •                                                   | SERVIC                                              |                  |                     |                    |               |             | SEWER                                        |                    | 28.50        |       |
| ١.                                                  | TOTAL PAYMENTS RECEIVED THIS BILLING PERIOD \$56.04 |                  |                     |                    |               |             |                                              | SEWER PB CHARGE    |              | 0.0   |
|                                                     | TOTAL TATILATS RECEIVED THIS DILLING FERTOD \$30.04 |                  |                     |                    |               |             |                                              |                    |              |       |
|                                                     |                                                     |                  |                     |                    |               |             |                                              |                    |              |       |
|                                                     |                                                     |                  |                     |                    |               |             |                                              |                    |              |       |

## 2) Find your KWH